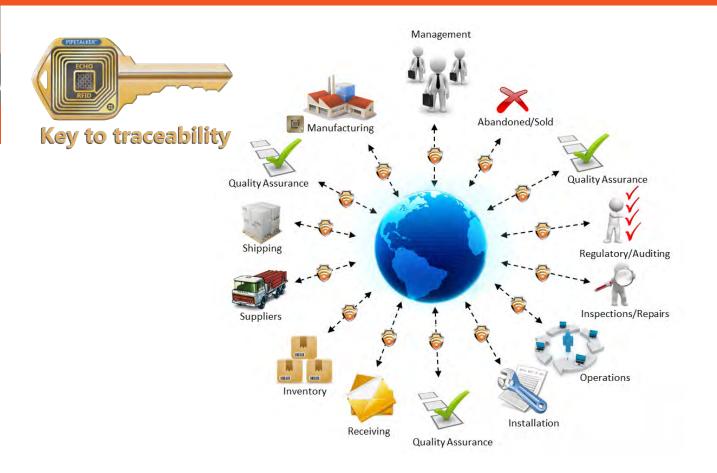

## The Solution at the Tips of Your Fingers

Echo RFID is your one source solution for cradle to the grave tracking, traceability and verification documentation of all your assets. With pinpoint accuracy and real time notifications we are the industry leader in material management and construction management solutions. Our patented technology works with a cloud based system and will integrate with any existing management system you may have.

**Records are Reliable, Traceable, Verifiable and Complete** 

RFID enables reliable, traceable, verifiable and complete record retention for lifecycle of the asset and any up to date changes in real time