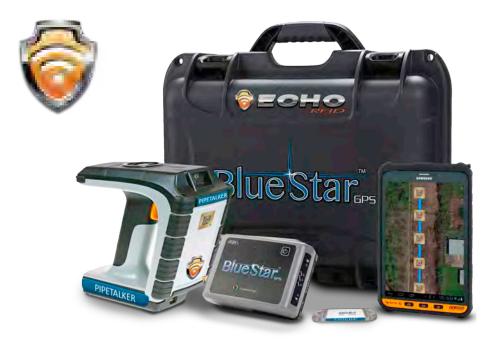

PIPETALKER<sup>™</sup> - The newest ground-breaking RFID technology designed for pipeline integrity management